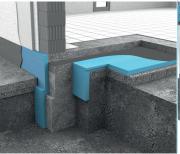

## Perimeter

- CELLAR WALLS
- PERIMETER WALLS IN GROUND WATER
- SWIMMING POOLS
- FOUNDATION OR BASE SLAB
- FROST PROTECTION

#### **RAVATHERM XPS 300 SL**

Safe water-resistant thermal insulation & protection layer solution with high compressive strength.

#### Advantages:

- "Built in" protection
- · High compressive strength
- · Consistent high insulation-capability
- Frost water & rot-resistant
- User-friendly
- Age-resistant

| Product Name          | Board size (mm) |       |        | λ Value (W/mK)                                                                                                                       |                       |
|-----------------------|-----------------|-------|--------|--------------------------------------------------------------------------------------------------------------------------------------|-----------------------|
|                       | thickness       | width | length | A value (W/IIIK)                                                                                                                     | strength <sup>1</sup> |
| RAVATHERM XPS 300 WB  | 20-200          | 600   | 1250   | $\begin{array}{c} 20^2\text{-}60mm\lambda\leqslant0,033\\ 80\text{-}200mm\lambda\leqslant0,035 \end{array}$                          | 300 kPa               |
| RAVATHERM XPS 300 SL  | 30-200          | 600   | 1250   | $\begin{array}{c} 30\text{-}60\text{mm}\lambda  \leqslant  0,\!033 \\ 80\text{-}200\text{mm}\lambda  \leqslant  0,\!035 \end{array}$ | 300 kPa               |
| RAVATHERM XPS 300 STG | 40-100          | 600   | 2400   | $\begin{array}{c} 40\text{-}60\text{mm}\lambda\leqslant 0,\!033\\ 80\text{-}100\text{mm}\lambda\leqslant 0,\!035 \end{array}$        | 300 kPa               |
| RAVATHERM XPS 500 SL  | 40-120*         | 600   | 1250   | $\begin{array}{c} 40\text{-}60mm\lambda  \leqslant  0,\!033 \\ 80\text{-}120mm\lambda  \leqslant  0,\!035 \end{array}$               | 500 kPa               |
| RAVATHERM XPS 700 SL  | 40-100          | 600   | 1250   | $\begin{array}{c} 40\text{-}60\text{mm}\lambda\leqslant0,\!033\\ 80\text{-}100\text{mm}\lambda\leqslant0,\!035 \end{array}$          | 700 kPa               |