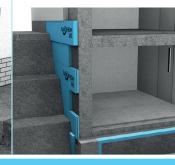

## Thermal Bridges

- SOCLE
- REINFORCED CONCRETE STRUCTURES
- CAVITY WALL SYSTEMS
- INSULATION BEHIND STONE/BRICK-TILES

#### **RAVATHERM XPS 300 WB**

Perfect, water resistant thermal insulation solution with special rough surface which offers the possibility of direct plastering.

#### Advantages:

- Rough and well adhering surface
- High strength and flexibility
- Frost & water-resistant
- High vapour diffusion resistance
- Easy to install
- User-friendly