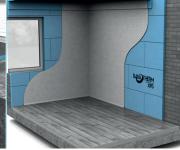

### Inside Wall

- RENOVATION
- VISIBLE CONCRETE WALLS
- HISTORIC BUILDINGS

#### **RAVATHERM XPS 300 WB**

Excellent inside solution with rough surface, high thermal and vapour resistance.

#### Advantages:

- Rough and well adhering surface
- Comfort, healthy interior environment
- High vapour diffusion resistance
- Stops mould
- Easy to install
- User-friendly