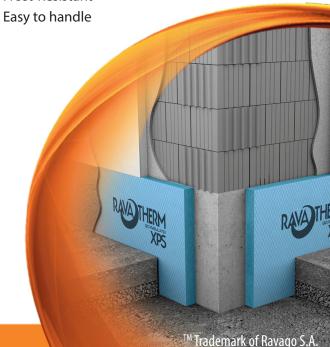

### Inside Wall

- RENOVATION
- VISIBLE CONCRETE WALLS
- HISTORIC BUILDINGS

#### **RAVATHERM XPS 300 WB**

Excellent inside solution with rough surface, high thermal and vapour resistance.

#### Advantages:

- Rough and well adhering surface
- Comfort, healthy interior environment
- High vapour diffusion resistance
- Stops mould
- Easy to install
- User-friendly