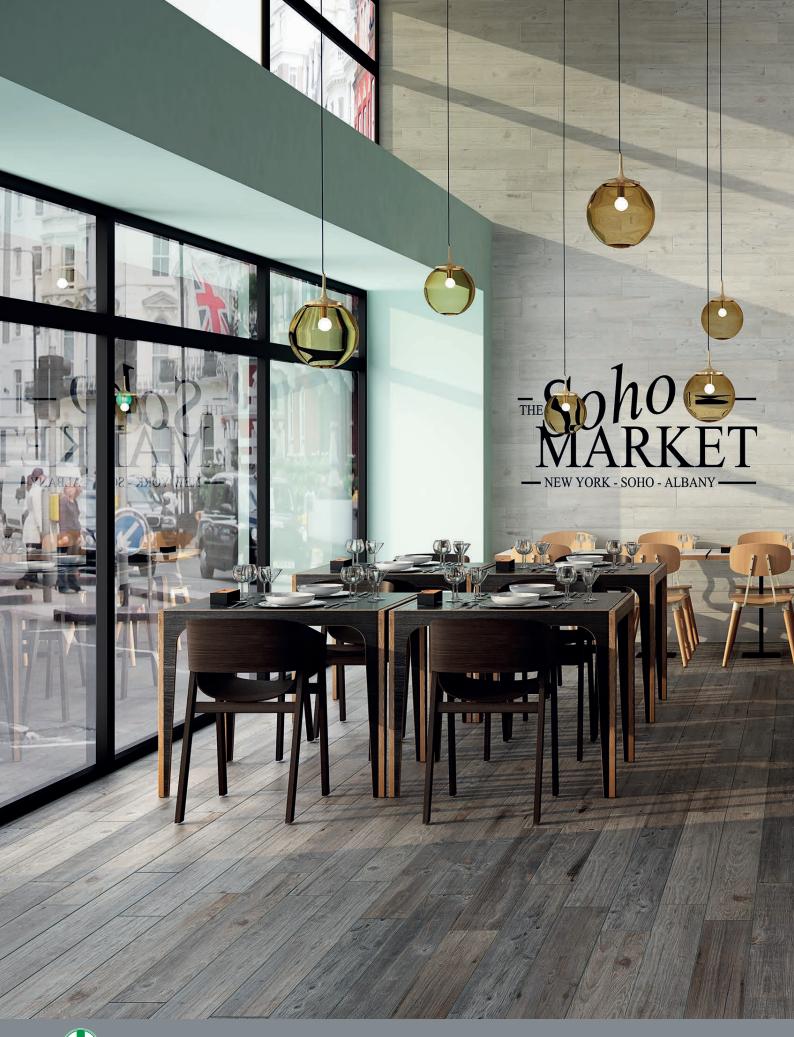

# VANCOUVER

Glazed Porcelain Tiles



Glazed Porcelain Tiles

#### Vancouver

### COI OURS



Blanco 15x90cm



Gris 15x90cm



Miel 15x90cm

1

#### Vancouver

### COLOURS ANTT-SLTP





Blanco Anti-Slip 20.2x66.2cm



Blanco Anti-Slip Step Edge\* 20.2x66.2cm \* Step Edge to order only

**4 A** 

3 A







Gris Anti-Slip 20.2x66.2cm



Gris Anti-Slip Step Edge\* 20.2x66.2cm \* Step Edge to order only





#### Vancouver

### COLOURS ANTI-SLIP







Miel Anti-Slip 20.2x66.2cm



Miel Anti-Slip Step Edge\* 20.2x66.2cm \* Step Edge to order only







Gris - 15x90cm







## SPECIFICATION & PACKING

#### **Glazed Porcelain Tiles**

| Suitability | Thickness | Walls    |          | Floors   |          |            | Colour    |
|-------------|-----------|----------|----------|----------|----------|------------|-----------|
|             |           | Internal | External | Internal | External | Frostproof | Variation |
| 15x90cm     | 10mm      | 1        | 1        | 1        |          | Yes        | V3        |
| 20.2x66.2cm | 10mm      | 1        | 1        | 1        | 1        | Yes        | V3        |

| Packing     | Pcs / ctn | M² / Ctn | Kg / Ctn | Ctns / Pallet | M² / Pallet |
|-------------|-----------|----------|----------|---------------|-------------|
| 15x90cm     | 8         | 1.08     | 26.50    | 48            | 51.