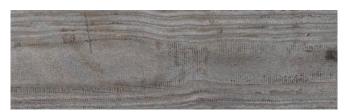

### COLOURS ANTI-SLIP

Miel Anti-Slip 20.2x66.2cm

Miel Anti-Slip Step Edge\* 20.2x66.2cm \* Step Edge to order only

Gris - 15x90cm