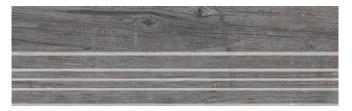

### COLOURS ANTT-SLTP

Blanco Anti-Slip 20.2x66.2cm

Blanco Anti-Slip Step Edge\* 20.2x66.2cm \* Step Edge to order only

**4 A** 

3 A

Gris Anti-Slip 20.2x66.2cm

Gris Anti-Slip Step Edge\* 20.2x66.2cm \* Step Edge to order only

### COLOURS ANTI-SLIP

Miel Anti-Slip 20.2x66.2cm

Miel Anti-Slip Step Edge\* 20.2x66.2cm \* Step Edge to order only

Gris - 15x90cm