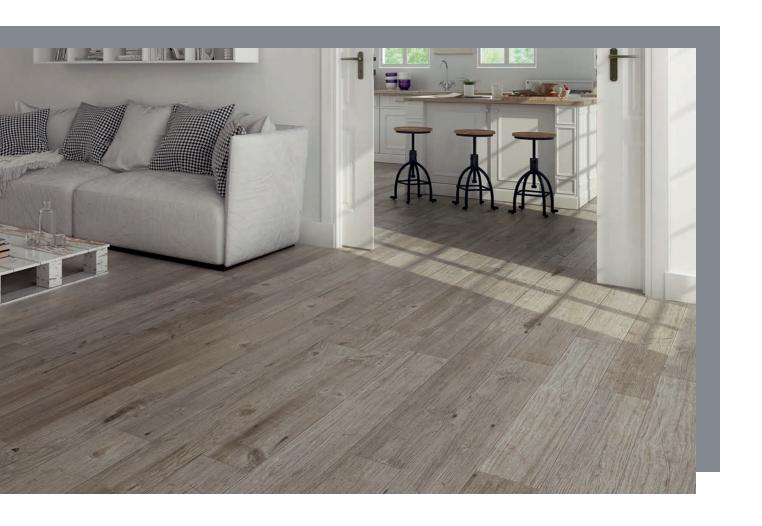

# VANCOUVER

Glazed Porcelain Tiles



Glazed Porcelain Tiles

#### Vancouver

### COI OURS



Blanco 15x90cm



Gris 15x90cm



Miel 15x90cm

1

#### Vancouver

### COLOURS ANTT-SLTP





Blanco Anti-Slip 20.2x66.2cm



Blanco Anti-Slip Step Edge\* 20.2x66.2cm \* Step Edge to order only

**4 A** 

3 A







Gris Anti-Slip 20.2x66.2cm



Gris Anti-Slip Step Edge\* 20.2x66.2cm \* Step Edge to order only





#### Vancouver

### COLOURS ANTI-SLIP







Miel Anti-Slip 20.2x66.2cm



Miel Anti-Slip Step Edge\* 20.2x66.2cm \* Step Edge to order only







Gris - 15x90cm







## SPECIFICATION & PACKING

#### **Glazed Porcelain Tiles**

| Suitability | Thickness | Walls    |          | Floors   |          |            | Colour    |
|-------------|-----------|----------|----------|---------