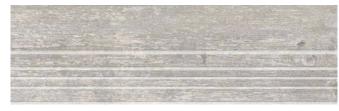

### COLOURS ANTT-SLTP

Blanco Anti-Slip 20.2x66.2cm

Blanco Anti-Slip Step Edge\* 20.2x66.2cm \* Step Edge to order only

**4 A** 

3 A

Gris Anti-Slip 20.2x66.2cm

Gris Anti-Slip Step Edge\* 20.2x66.2cm \* Step Edge to order only

### COLOURS ANTI-SLIP

Miel Anti-Slip 20.2x66.2cm

Miel Anti-Slip Step Edge\* 20.2x66.2cm \* Step Edge to order only

Gris - 15x90cm