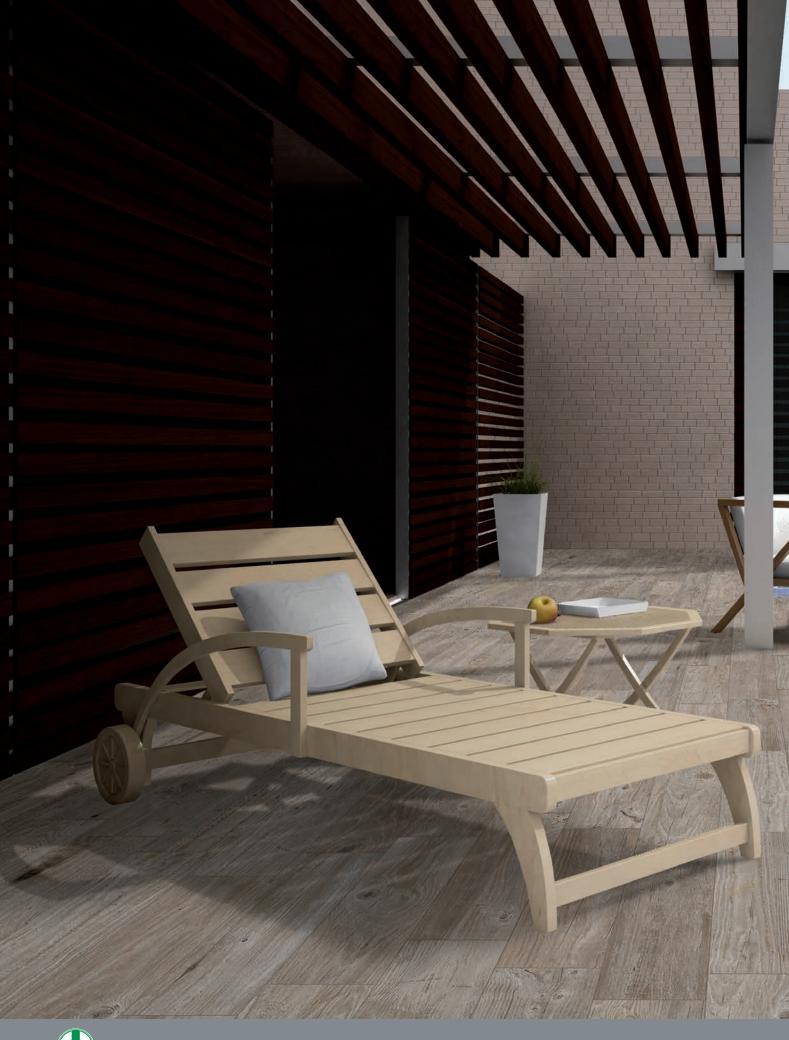

#### Vancouver

### COLOURS ANTI-SLIP

Miel Anti-Slip 20.2x66.2cm

Miel Anti-Slip Step Edge\* 20.2x66.2cm \* Step Edge to order only

Gris - 15x90cm