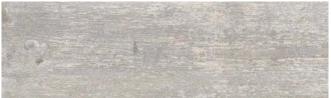

# VANCOUVER

Glazed Porcelain Tiles



Glazed Porcelain Tiles

#### Vancouver

### COI OURS



Blanco 15x90cm



Gris 15x90cm



Miel 15x90cm

1

#### Vancouver

### COLOURS ANTT-SLTP





Blanco Anti-Slip 20.2x66.2cm



Blanco Anti-Slip Step Edge\* 20.2x66.2cm \* Step Edge to order only

**4 A** 

3 A







Gris Anti-Slip 20.2x66.2cm



Gris Anti-Slip Step Edge\* 20.2x66.2cm \* Step Edge to order only





#### Vancouver

### COLOURS ANTI-SLIP







Miel Anti-Slip 20.2x66.2cm



Miel Anti-Slip Step Edge\* 20.2x66.2cm \* Step Edge to order only







Gris - 15x90cm







## SPECIFICATION & PACKING

#### **Glazed Porcelain Tiles**

| Suitability | Thickness | Walls    |          | Floors   |          |            | Colour    |
|-------------|-----------|----------|----------|----------|----------|------------|-----------|
|             |           | Internal | External | Internal | External | Frostproof | Variation |
| 15x90cm     | 10mm      | 1        | 1        | 1