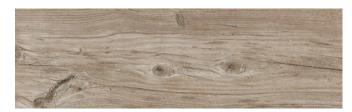

# VANCOUVER

Glazed Porcelain Tiles



Glazed Porcelain Tiles

#### Vancouver

### COI OURS



Blanco 15x90cm



Gris 15x90cm



Miel 15x90cm

1

#### Vancouver

### COLOURS ANTT-SLTP





Blanco Anti-Slip 20.2x66.2cm



Blanco Anti-Slip Step Edge\* 20.2x66.2cm \* Step Edge to order only

**4 A** 

3 A







Gris Anti-Slip 20.2x66.2cm



Gris Anti-Slip Step Edge\* 20.2x66.2cm \* Step Edge to order only





#### Vancouver

### COLOURS ANTI-SLIP







Miel Anti-Slip 20.2x66.2cm



Miel Anti-Slip Step Edge\* 20.2x66.2cm \* Step Edge to order only







Gris - 15x90cm







## SPECIFICATION & PACKING

#### **Glazed Porcelain Tiles**

| Suitability | Thickness | Walls    |          | Floors   |          |            | Colour    |
|-------------|-----------|----------|----------|----------|----------|------------|-----------|
|             |           | Internal | External | Internal | External | Frostproof | Variation |
| 15x90cm     | 10mm      | 1        | 1        | 1        |          | Yes        | V3        |
| 20.2x66.2cm | 10mm      | 1        | 1        | 1        | 1        | Yes        | V3        |

| Packing     | Pcs / ctn | M² / Ctn | Kg / Ctn | Ctns / Pallet | M² / Pallet |
|-------------|-----------|----------|----