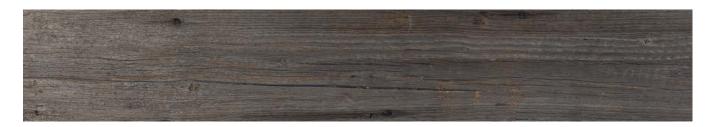

# VANCOUVER

Glazed Porcelain Tiles



Glazed Porcelain Tiles

#### Vancouver

### COI OURS



Blanco 15x90cm



Gris 15x90cm



Miel 15x90cm

1

#### Vancouver

### COLOURS ANTT-SLTP





Blanco Anti-Slip 20.2x66.2cm



Blanco Anti-Slip Step Edge\* 20.2x66.2cm \* Step Edge to order only

**4 A** 

3 A







Gris Anti-Slip 20.2x66.2cm



Gris Anti-Slip Step Edge\* 20.2x66.2cm \* Step Edge to order only





#### Vancouver

### COLOURS ANTI-SLIP







Miel Anti-Slip 20.2x66.2cm



Miel Anti-Slip Step Edge\* 20.2x66.2cm \* Step Edge to order only







Gris - 15x90cm







## SPECIFICATION & PACKING

#### **Glazed Porcelain Tiles**

| Suitability | Thickness | Walls    |          | Floors   |          |            | Colour    |
|-------------|-----------|----------|----------|----------|----------|------------|-----------|
|             |           | Internal | External | Internal | External | Fr