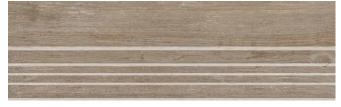

### COLOURS ANTT-SLTP

Blanco Anti-Slip 20.2x66.2cm

Blanco Anti-Slip Step Edge\* 20.2x66.2cm \* Step Edge to order only

**4 A** 

3 A

Gris Anti-Slip 20.2x66.2cm

Gris Anti-Slip Step Edge\* 20.2x66.2cm \* Step Edge to order only

### COLOURS ANTI-SLIP

Miel Anti-Slip 20.2x66.2cm

Miel Anti-Slip Step Edge\* 20.2x66.2cm \* Step Edge to order only

Gris - 15x90cm