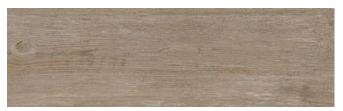

# VANCOUVER

Glazed Porcelain Tiles



Glazed Porcelain Tiles

#### Vancouver

### COI OURS



Blanco 15x90cm



Gris 15x90cm



Miel 15x90cm

1

#### Vancouver

### COLOURS ANTT-SLTP





Blanco Anti-Slip 20.2x66.2cm



Blanco Anti-Slip Step Edge\* 20.2x66.2cm \* Step Edge to order only

**4 A** 

3 A







Gris Anti-Slip 20.2x66.2cm



Gris Anti-Slip Step Edge\* 20.2x66.2cm \* Step Edge to order only





#### Vancouver

### COLOURS ANTI-SLIP







Miel Anti-Slip 20.2x66.2cm



Miel Anti-Slip Step Edge\* 20.2x66.2cm \* Step Edge to order only







Gris - 15x90cm







## SPECIFICATION & PACKING

#### **Glazed Porcelain Tiles**

| Suitability | Thickness | Walls    |          | Floors   |          |            | Colour    |
|-------------|-----------|----------|----------|----------|----------|------------|-----------|
|             |           | Internal | External | Internal | External | Frostproof | Variation |
| 15x90cm     | 10mm      | 1        | 1        | 1        |          | Yes        | V3        |
| 20.2x66.2cm | 10mm      | 1        | 1        | 1        | 1        | Yes        | V3        |

| Packing     | Pcs / ctn | M² / Ctn | Kg / Ctn | Ctns / Pallet | M² / Pallet |
|-------------|-----------|----------|------