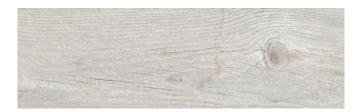

# VANCOUVER

Glazed Porcelain Tiles



Glazed Porcelain Tiles

#### Vancouver

### COI OURS



Blanco 15x90cm



Gris 15x90cm



Miel 15x90cm

1

#### Vancouver

### COLOURS ANTT-SLTP





Blanco Anti-Slip 20.2x66.2cm



Blanco Anti-Slip Step Edge\* 20.2x66.2cm \* Step Edge to order only

**4 A** 

3 A







Gris Anti-Slip 20.2x66.2cm



Gris Anti-Slip Step Edge\* 20.2x66.2cm \* Step Edge to order only





#### Vancouver

### COLOURS ANTI-SLIP







Miel Anti-Slip 20.2x66.2cm



Miel Anti-Slip Step Edge\* 20.2x66.2cm \* Step Edge to order only







Gris - 15x90cm







## SPECIFICATION & PACKING

#### **Glazed Porcelain Tiles**

| Suitability | Thickness | Walls    |          | Floors   |          |            | Colour    |
|-------------|-----------|----------|----------|----------|----------|------------|-----------|
|             |           | Internal | External | Internal | External | Frostproof | Variation |
| 15x90cm     | 10mm      | 1        | 1        | 1