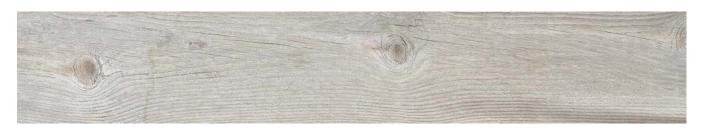

# VANCOUVER

Glazed Porcelain Tiles



Glazed Porcelain Tiles

#### Vancouver

### COI OURS



Blanco 15x90cm



Gris 15x90cm



Miel 15x90cm

1

#### Vancouver

### COLOURS ANTT-SLTP





Blanco Anti-Slip 20.2x66.2cm



Blanco Anti-Slip Step Edge\* 20.2x66.2cm \* Step Edge to order only

**4 A** 

3 A







Gris Anti-Slip 20.2x66.2cm



Gris Anti-Slip Step Edge\* 20.2x66.2cm \* Step Edge to order only





#### Vancouver

### COLOURS ANTI-SLIP







Miel Anti-Slip 20.2x66.2cm



Miel Anti-Slip Step Edge\* 20.2x66.2cm \* Step Edge to order only







Gris - 15x90cm







## SPECIFICATION & PACKING

#### **Glazed Porcelain Tiles**

| Suitability | Thickness | Walls    |          | Floors   |          |            | Colour    |
|-------------|-----------|----------|----------|----------|----------|------------|-----------|
|             |           | Internal | External | Intern