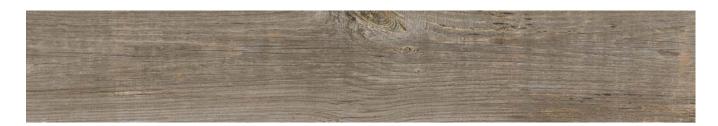

# VANCOUVER

Glazed Porcelain Tiles



Glazed Porcelain Tiles

#### Vancouver

### COI OURS



Blanco 15x90cm



Gris 15x90cm



Miel 15x90cm

1

#### Vancouver

### COLOURS ANTT-SLTP





Blanco Anti-Slip 20.2x66.2cm



Blanco Anti-Slip Step Edge\* 20.2x66.2cm \* Step Edge to order only

**4 A** 

3 A







Gris Anti-Slip 20.2x66.2cm



Gris Anti-Slip Step Edge\* 20.2x66.2cm \* Step Edge to order only





#### Vancouver

### COLOURS ANTI-SLIP







Miel Anti-Slip 20.2x66.2cm



Miel Anti-Slip Step Edge\* 20.2x66.2cm \* Step Edge to order only







Gris - 15x90cm







## SPECIFICATION & PACKING

#### **Glazed Porcelain Tiles**

| Suitability | Thickness | Walls    |          | Floors   |          |            | Colour    |
|-------------|-----------|----------|----------|----------|----------|------------|-----------|
|             |           | Internal | External | Internal | External | Frostproof | Varia